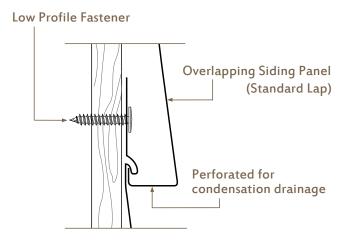

Fasten Panel to Wood with #10-9 Low Profile Wood Screw Install one screw every 24" within pre-punched slots