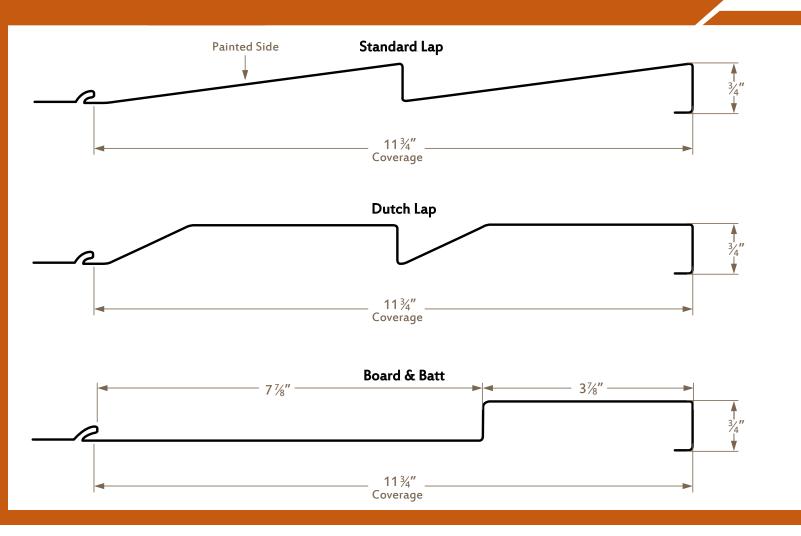

## STEEL SIDING

Panel

COMMERCIAL & RESIDENTIAL

**CONCEALED FASTENERS** 

11 3/4" COVERAGE

**SOLID SUBSTRATE** 

## **PANEL DESCRIPTION**

- Applications: Residential and Commercial
- Limited 40-year warranty paint
- Finishes on 26 ga: SMP paint
- Finishes on 24 ga: PVDF paint
  - Corrosion Protection on Substrate:
    - AZ-50 (ASTM A792) for painted Galvalume®
    - G-60 (ASTM A653) for painted Galvanized
    - G-90 (ASTM A653) for PVDF painted 24 gauge
- Sheet lengths: One inch increments up to 40 feet long
- Optional: 24 gauge steel, custom colors, and pre-painted aluminum
- For color availability, cool roof specs, and other panel info, please see our website: www.metallionindustries.com