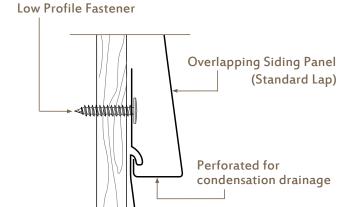

Fasten Panel to Wood with #10-9 Low Profile Wood Screw Install one screw every 24" within pre-punched slots