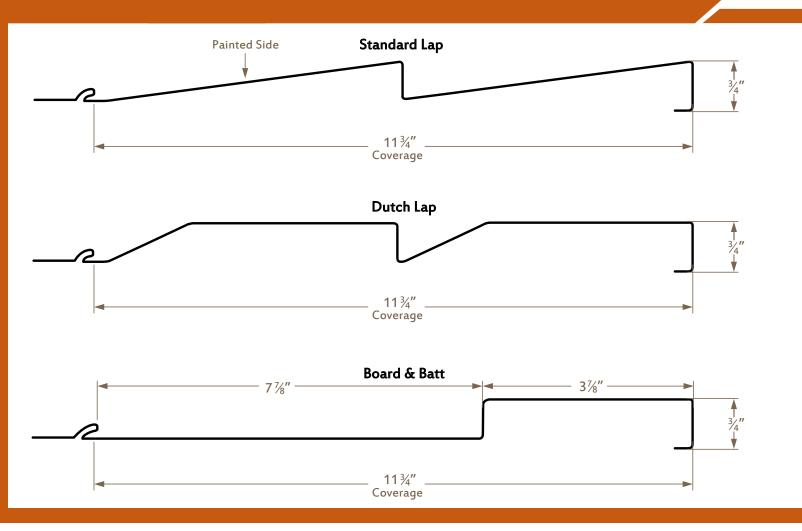

## STEEL SIDING 11-3/4" Coverage Panel

COMMERCIAL & RESIDENTIAL

**CONCEALED FASTENERS** 

11 3/4" COVERAGE

**SOLID SUBSTRATE** 

## **PANEL DESCRIPTION**

- Applications: Residential and Commercial
- Limited 20-40-year warranty paint
- Texture: Embossed Wood-Grain
- Finishes on 26 ga: SMP paint
- Corrosion Protection on Substrate:
  - AZ-50 (ASTM A792) for painted Galvalume®
  - G-60 (ASTM A653) for painted Galvanized
- Sheet lengths: One inch increments up to 40 feet long
- For color availability, cool roof specs, and other panel info, please see our website: www.metallionindustries.com