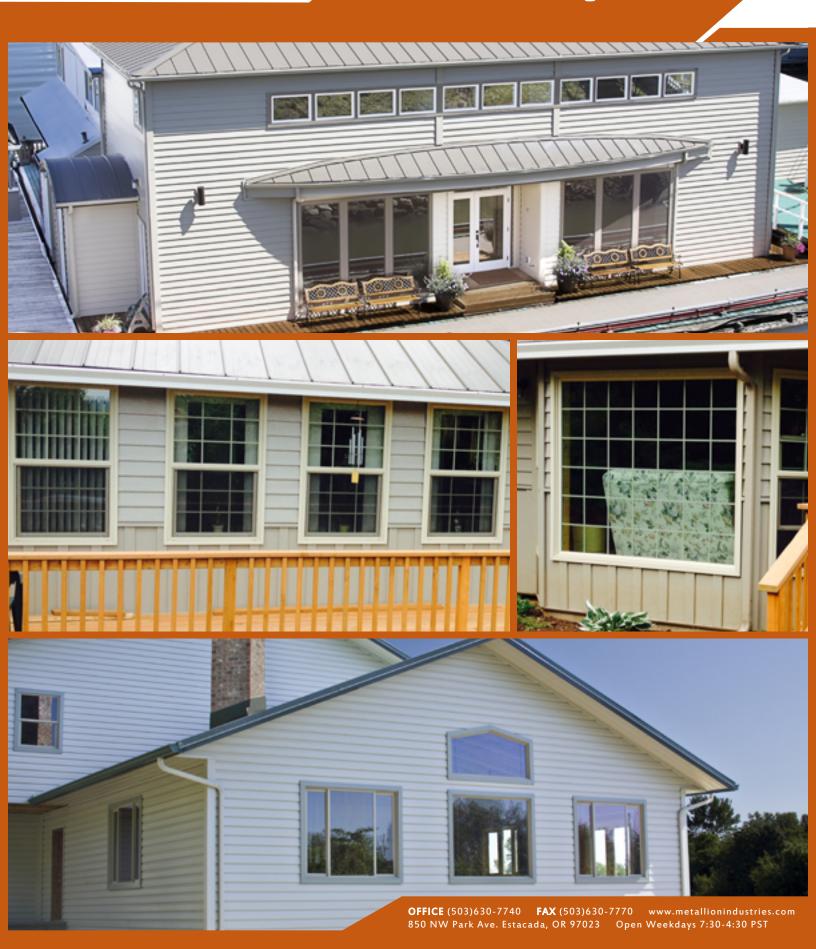

## STEEL SIDING

10" Coverage Panel

COMMERCIAL & RESIDENTIAL

**CONCEALED FASTENERS** 

10" COVERAGE

SOLID SUBSTRATE

## STEEL SIDING 10" Coverage Panel