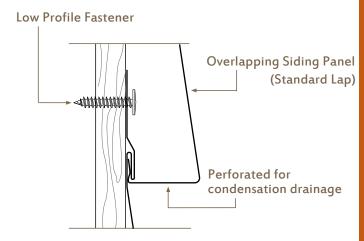

Fasten Panel to Wood with #10-9 Low Profile Wood Screw Install one screw every 24" within pre-punched slots