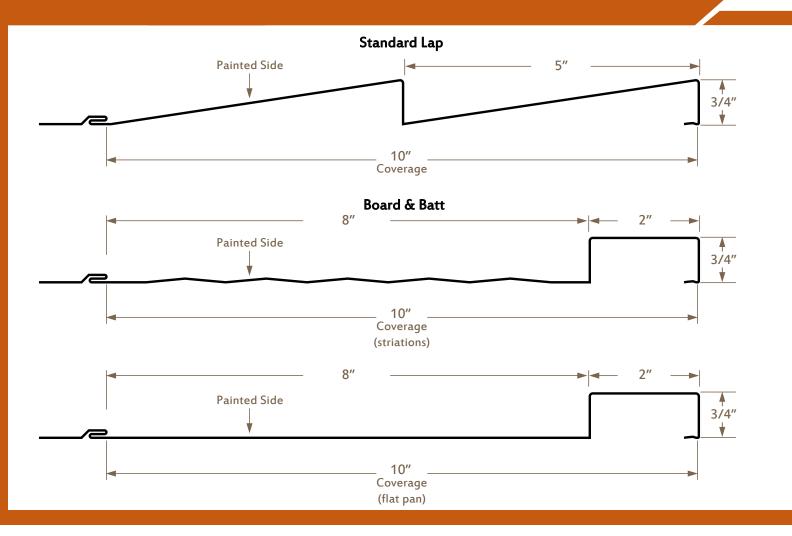

## STEEL SIDING

10" Coverage Panel

COMMERCIAL & RESIDENTIAL

**CONCEALED FASTENERS** 

10" COVERAGE

SOLID SUBSTRATE

## STEEL SIDING 10" Coverage Panel