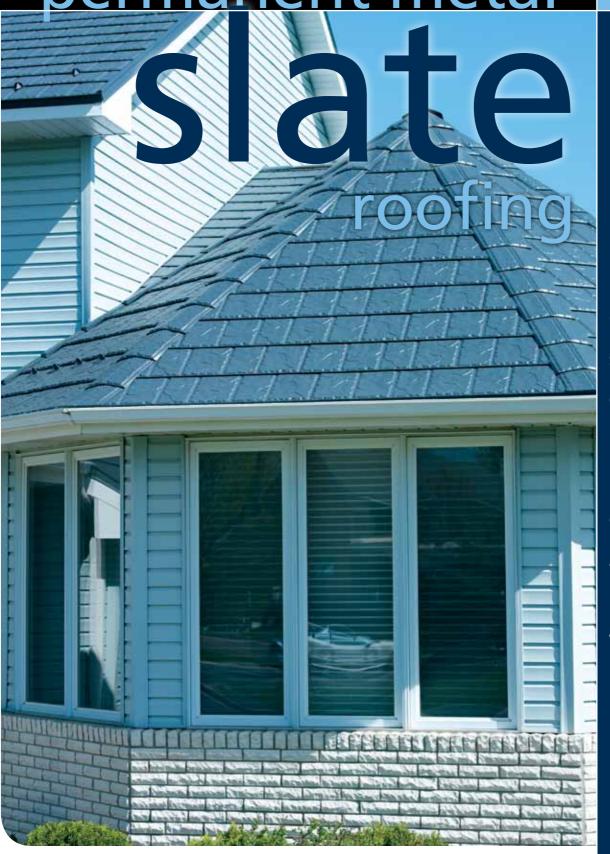

# ArrowLine by EDCO

permanent metal

Combining
slate's old-world
charm and the
unsurpassed
performance
of metal,
ArrowLine's
Slate roof is
the next wave
in roofing.

ArrowLine's Slate metal roof is available in four ENERGY STAR® rated colors to complement new homes as well as remodeling projects.