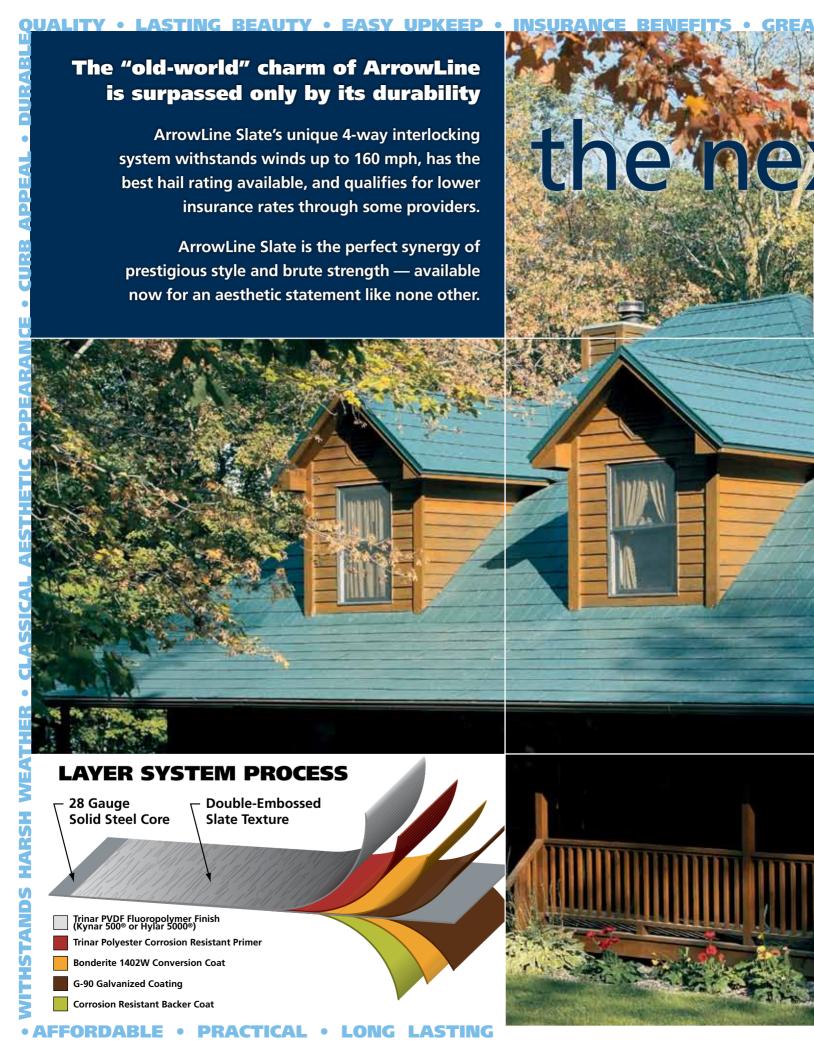

#### **Lasting Beauty**

Nothing lasts longer with lower maintenance than an ArrowLine Slate metal roof. Our talented team of engineers (backed by six decades of experience in the design and manufacturing of high quality building products) have taken every measure to ensure that ArrowLine Slate metal roofing withstands severe weather changes free from unsightly panel distortion, breakage, or 'shedding' like traditional slate materials.

#### **Extreme Durability**

ArrowLine Slate metal roofing is coated with Kynar 500°, the industry's premium finish, which is corrosion-resistant, withstands even the harshest outdoor conditions for decades and has superior color retention. We back our product with industry's best warranty. Period.

### Design and Performance

Our virtually maintenance-free roof matches your lifestyle. It won't chip, peel, rot, blister, rust, shed, or fade. ArrowLine Slate provides a clean, distinctive look that vastly improves the appearance of your home or building while exceeding all building code requirements and maintaining our high standards for design and 'curb-appeal'.