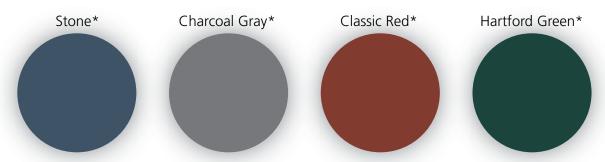

ArrowLine's Slate metal roof is available in four ENERGY STAR® rated colors to complement new homes as well as remodeling projects.

#### **AVAILABLE COLORS**

#### KYNAR 500° COLORS

Note: All colors shown are as accurate as possible. Refer to actual color chip samples before making your final color choice. \*Colors meet or exceed EnergySTAR performance standards.