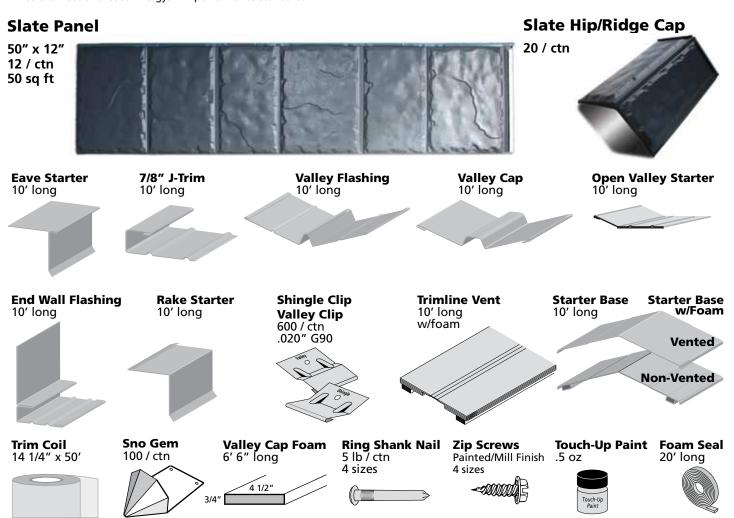

#### **EDCO PRODUCT FAMILY**

## Steel Siding Soffit & Fascia Metal Shingles Rainware Accessories

CCMC 13380-R

Learn more about ArrowLine roofing products: contact your local dealer, visit our website ArrowLineRoofing.com, or call 1-800-333-2580.