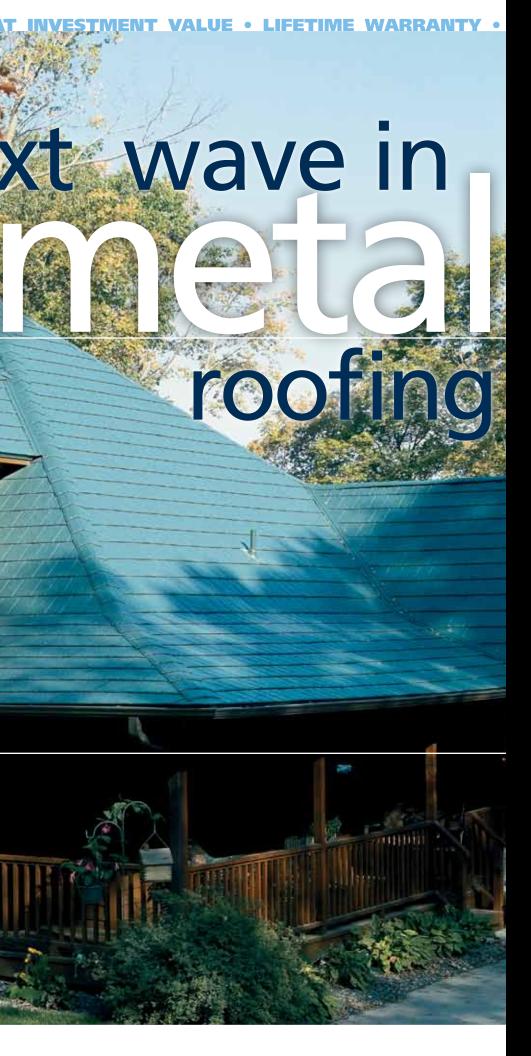

# ArrowLine by EDCO

permanent metal

Combining
slate's old-world
charm and the
unsurpassed
performance
of metal,
ArrowLine's
Slate roof is
the next wave
in roofing.

ArrowLine's Slate metal roof is available in four ENERGY STAR® rated colors to complement new homes as well as remodeling projects.